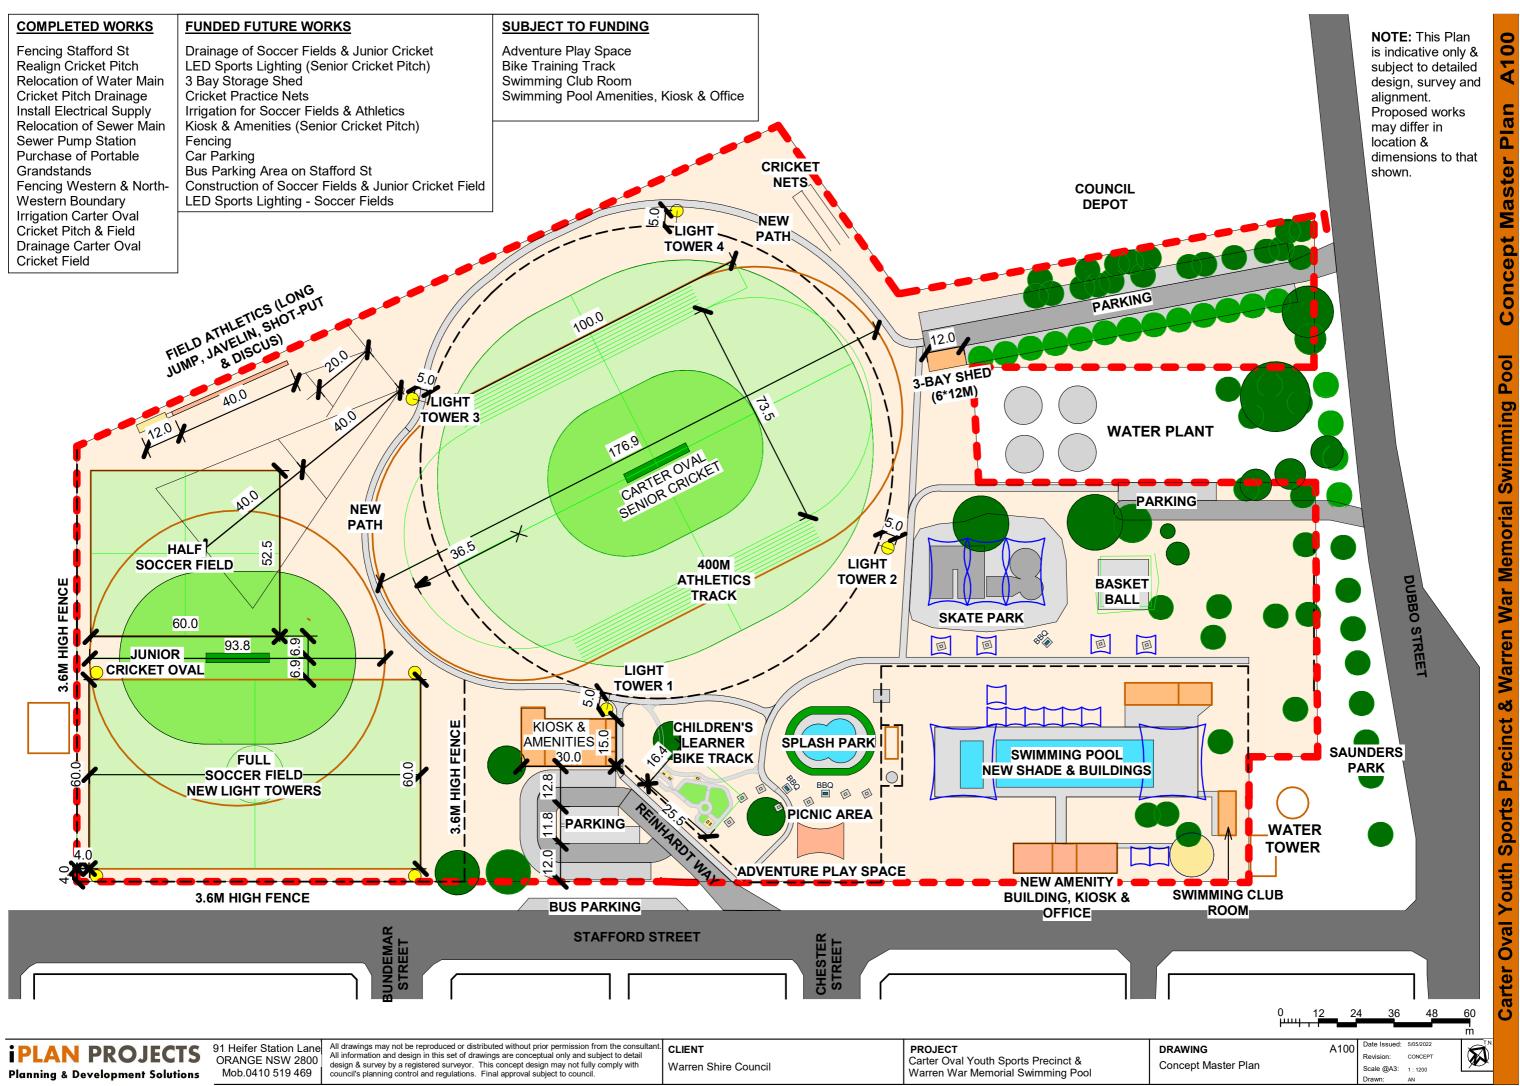

|  | ORANGE NSW 2800 | All drawings may not be reproduced or distributed without prior permission from the consultant.<br>All information and design in this set of drawings are conceptual only and subject to detail<br>design & survey by a registered surveyor. This concept design may not fully comply with<br>council's planning control and regulations. Final approval subject to council. | Warren Shire Council | PROJECT<br>Carter Oval Youth Sports Precinct &<br>Warren War Memorial Swimming Pool |  |
|--|-----------------|------------------------------------------------------------------------------------------------------------------------------------------------------------------------------------------------------------------------------------------------------------------------------------------------------------------------------------------------------------------------------|----------------------|-------------------------------------------------------------------------------------|--|
|--|-----------------|------------------------------------------------------------------------------------------------------------------------------------------------------------------------------------------------------------------------------------------------------------------------------------------------------------------------------------------------------------------------------|----------------------|-------------------------------------------------------------------------------------|--|