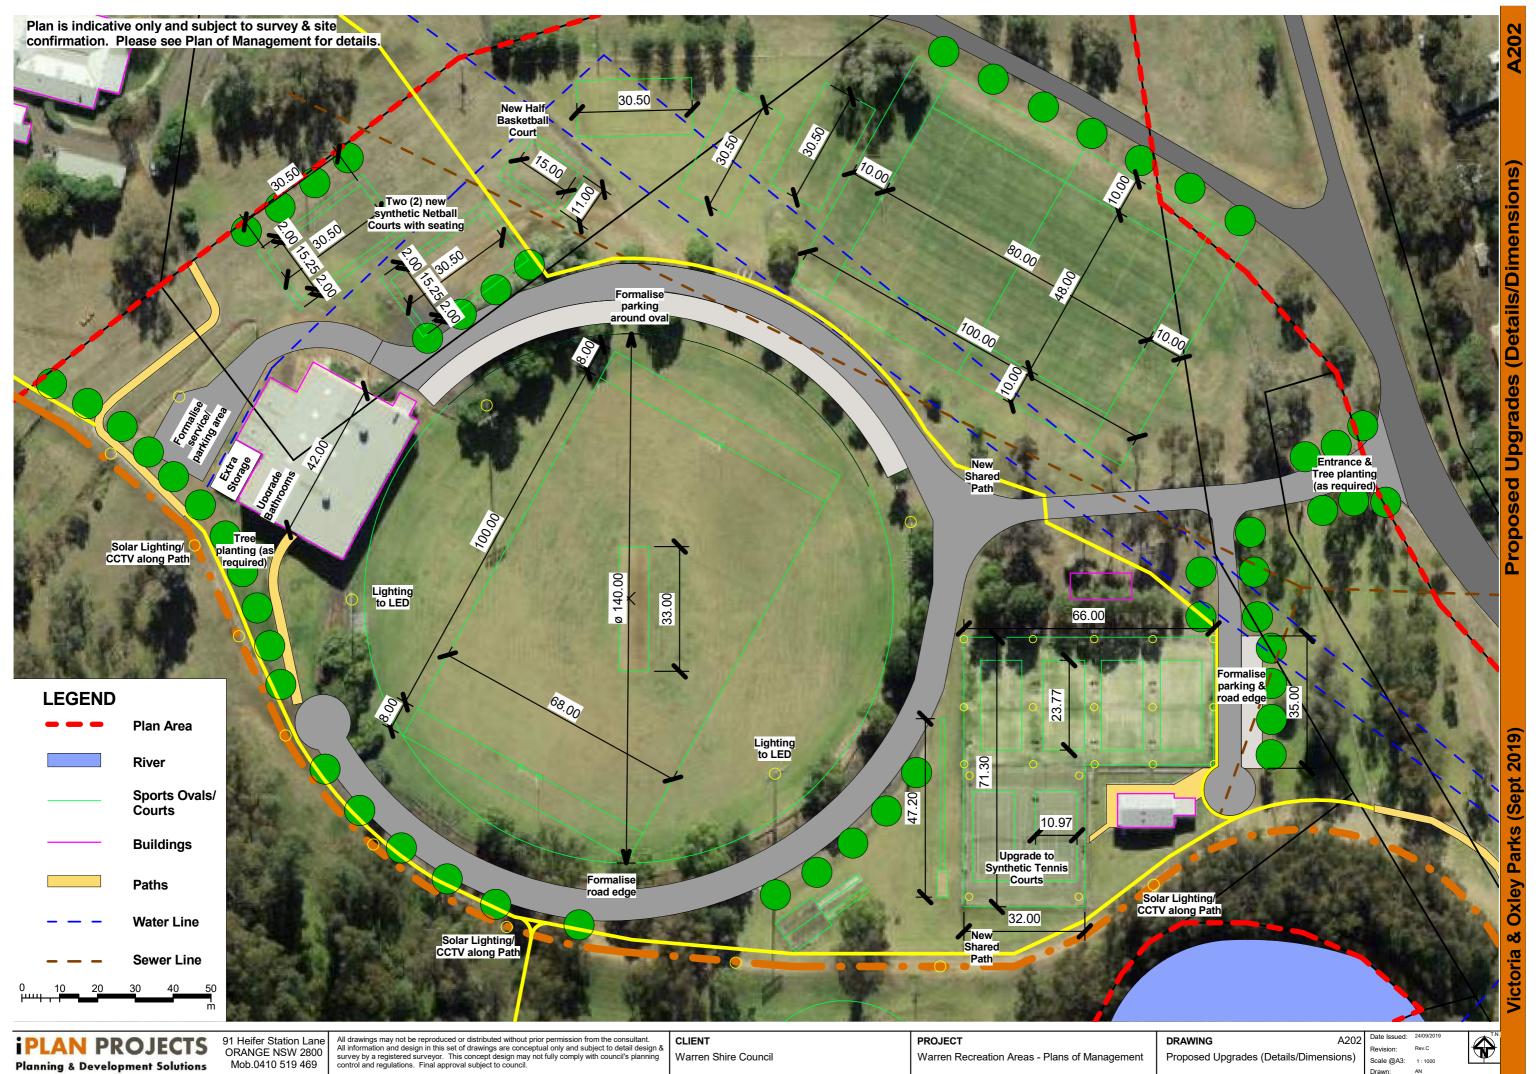

View across grass netball area towards sports centre

Former junior cricket oval adjacent to river (below levee bank)

Plan is indicative only and subject to survey & site confirmation. Please see Plan of Management for details.