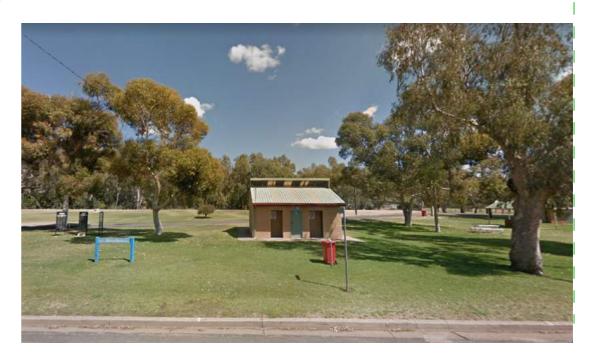

View from Oxley Hwy - Rest Area (toilets)

Front gates from Udora Road to Victoria Park

Tennis courts viewed from main driveway

Main driveway looking west towards Victoria (main) Oval

Victoria (main) Oval looking west