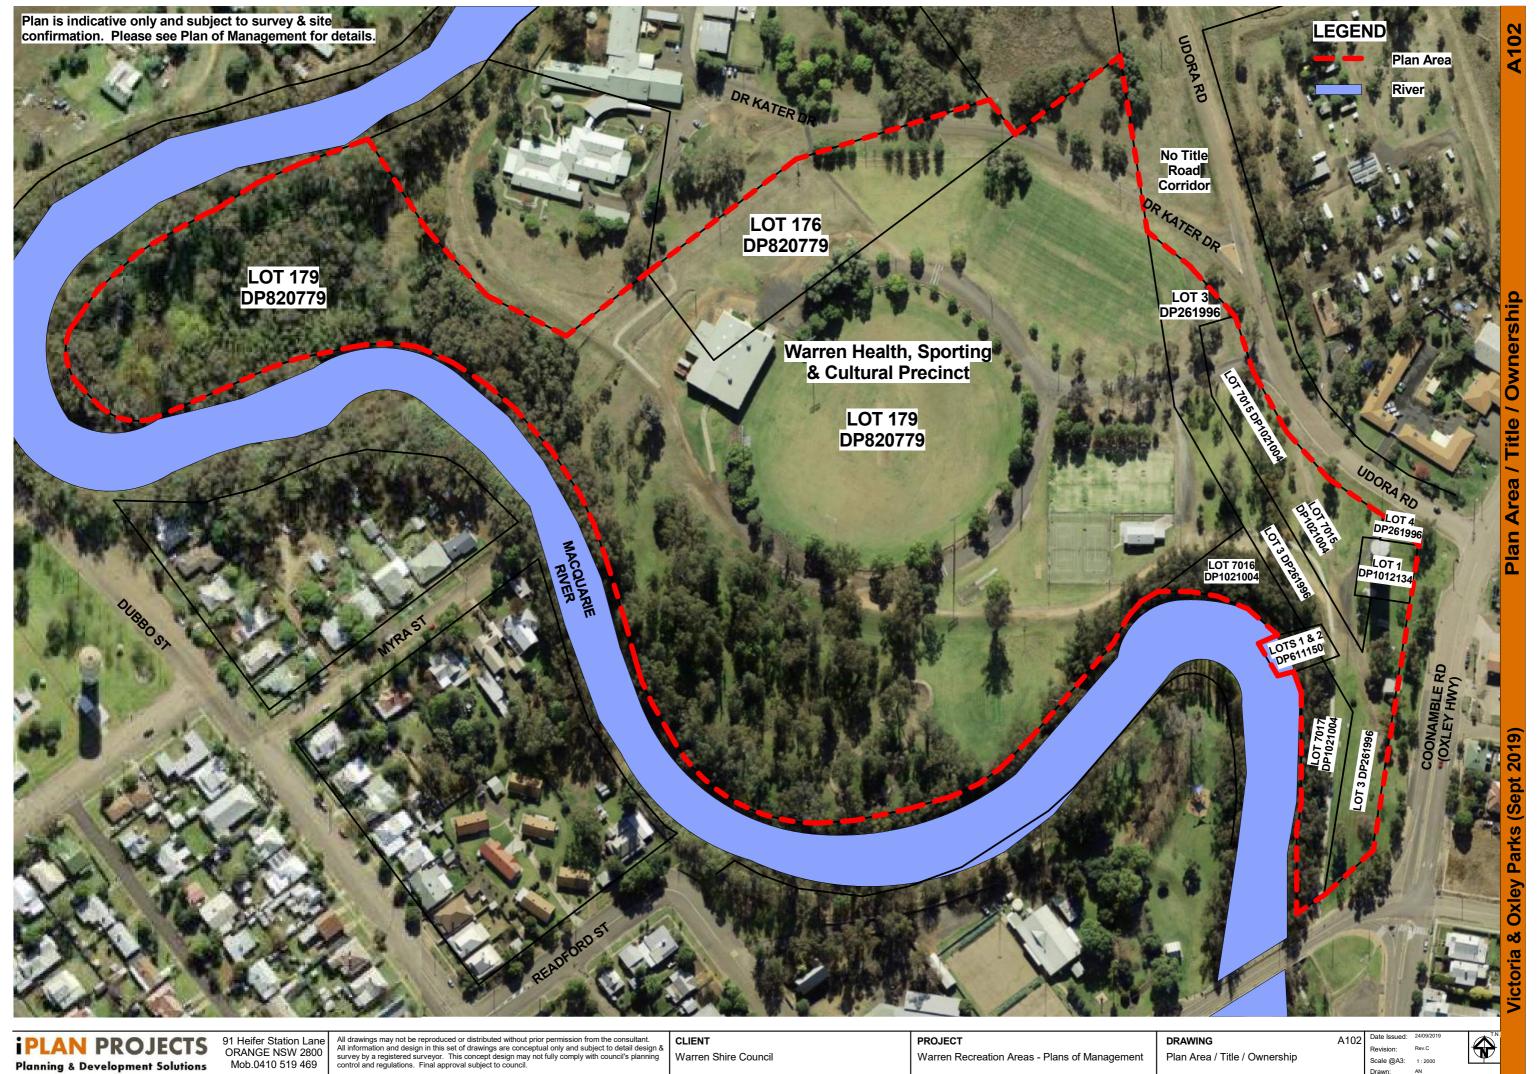

View across grass netball area towards sports centre

Former junior cricket oval adjacent to river (below levee bank)

Plan is indicative only and subject to survey & site confirmation. Please see Plan of Management for details.

A203

Scale @A3: 1:1000