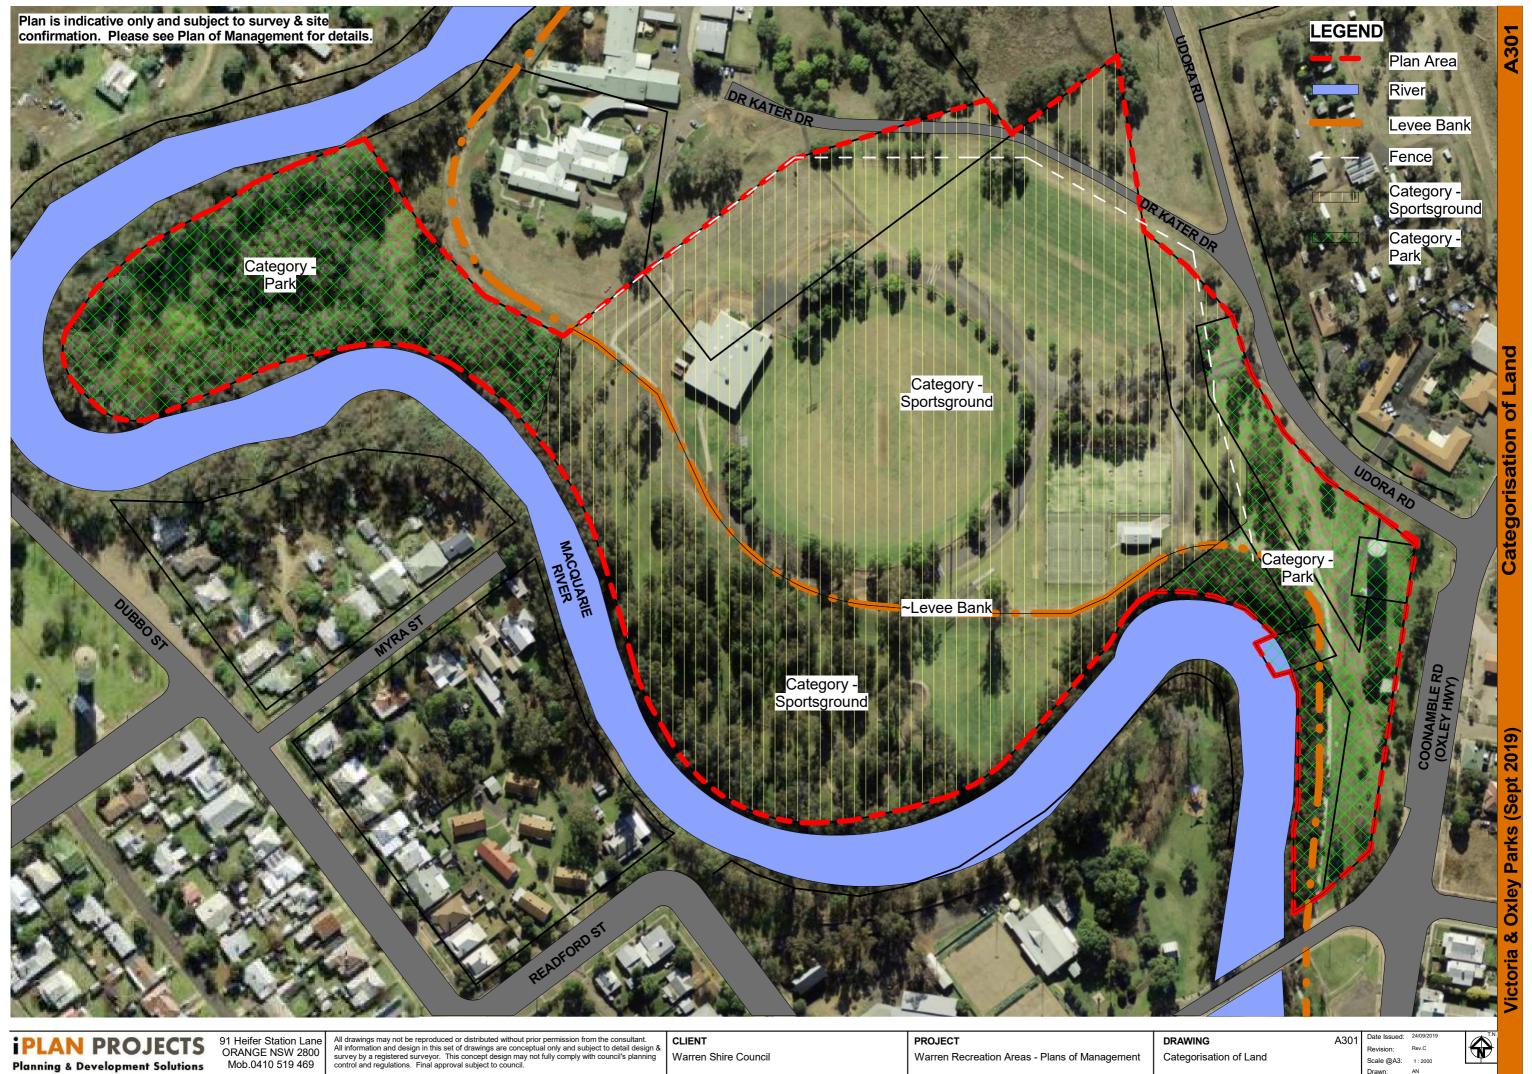

View across grass netball area towards sports centre

Former junior cricket oval adjacent to river (below levee bank)

Plan is indicative only and subject to survey & site confirmation. Please see Plan of Management for details.