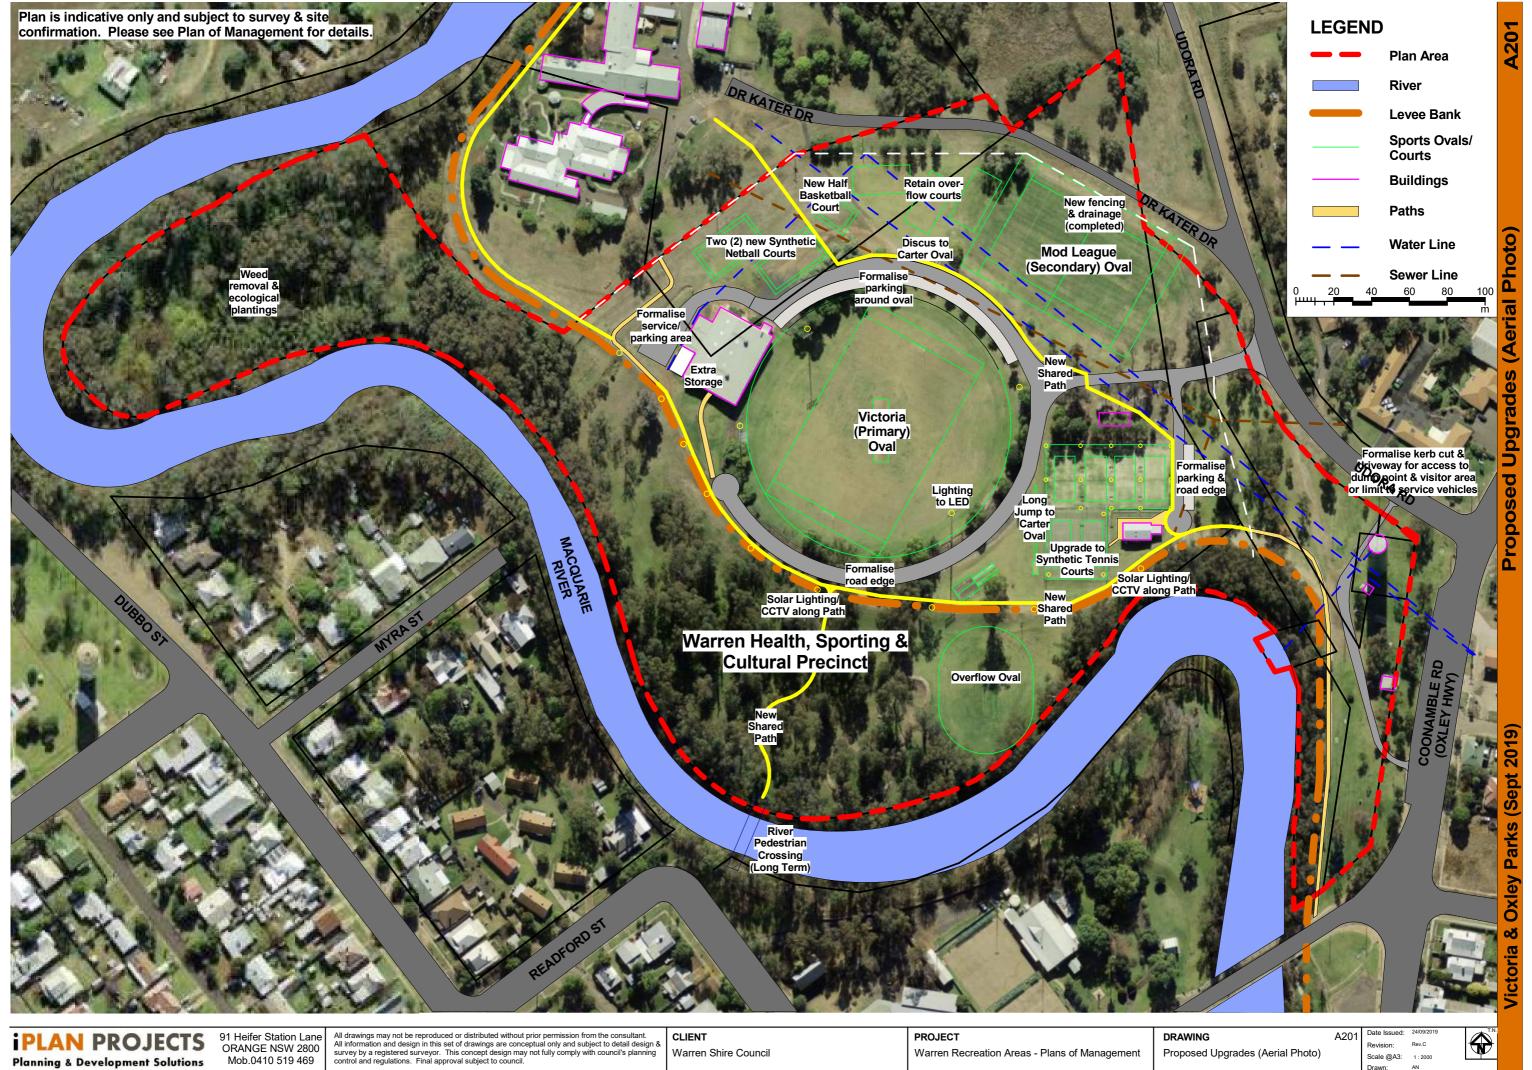

View across grass netball area towards sports centre

Former junior cricket oval adjacent to river (below levee bank)

Plan is indicative only and subject to survey & site confirmation. Please see Plan of Management for details.