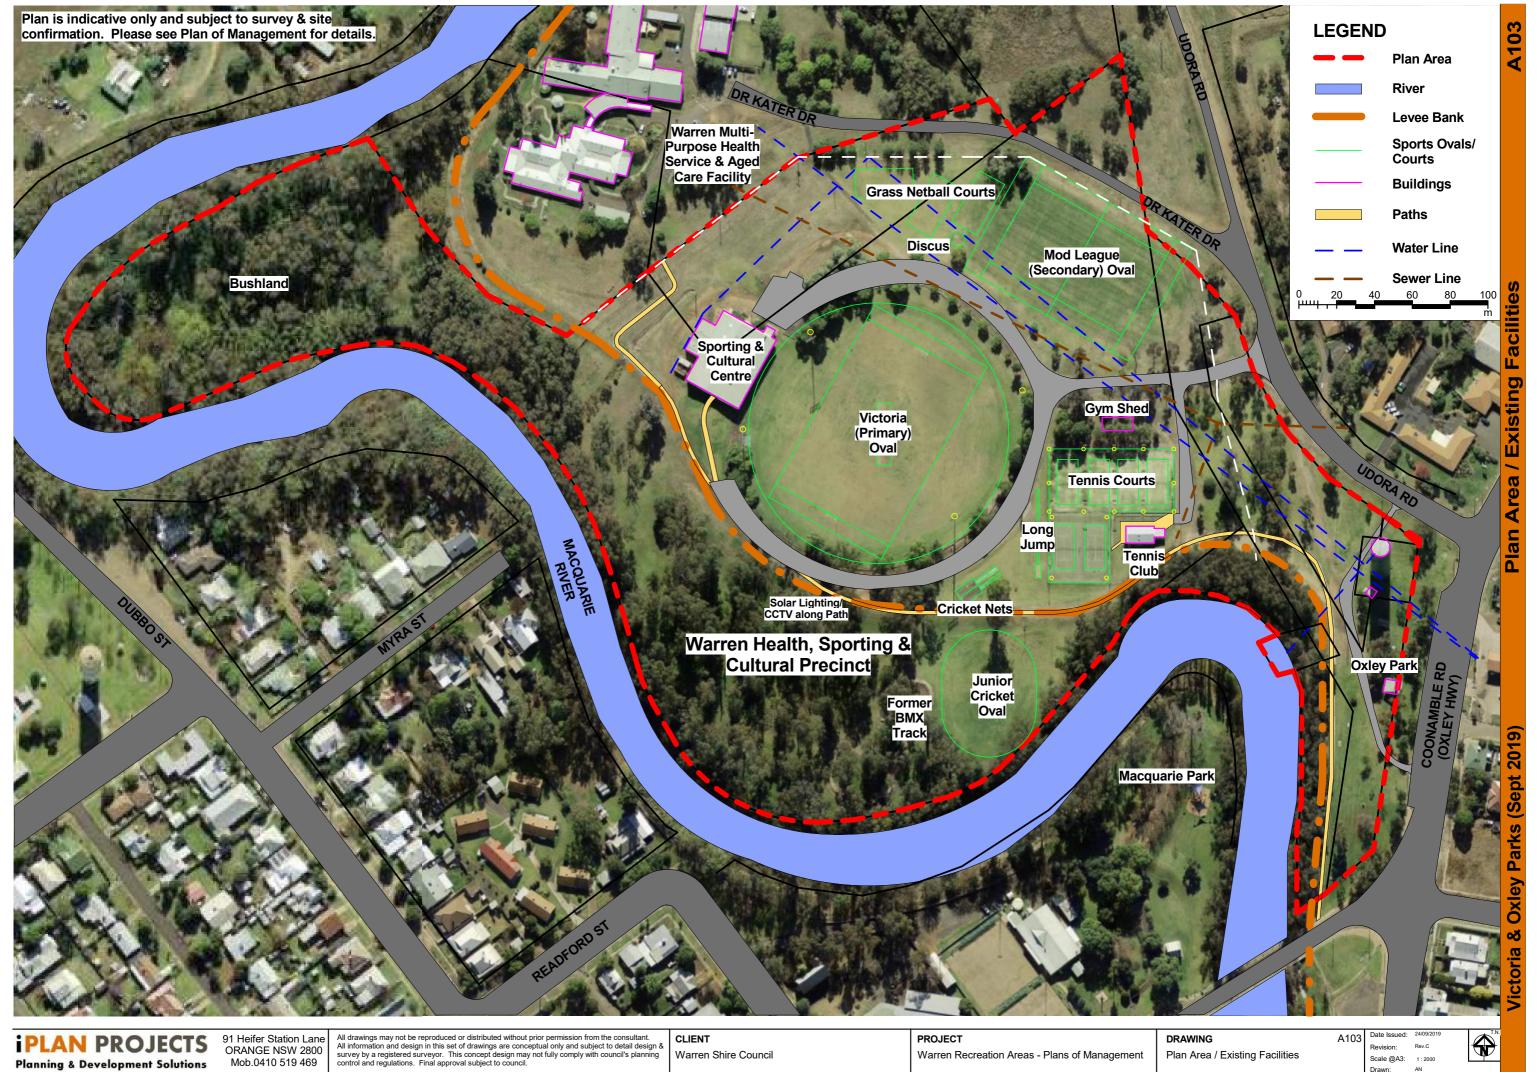

View across grass netball area towards sports centre

Former junior cricket oval adjacent to river (below levee bank)

Plan is indicative only and subject to survey & site confirmation. Please see Plan of Management for details.