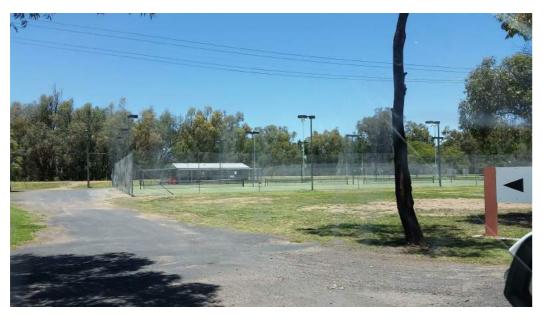

View from Oxley Hwy - Rest Area (toilets)

Front gates from Udora Road to Victoria Park

Tennis courts viewed from main driveway

Main driveway looking west towards Victoria (main) Oval

Victoria (main) Oval looking west