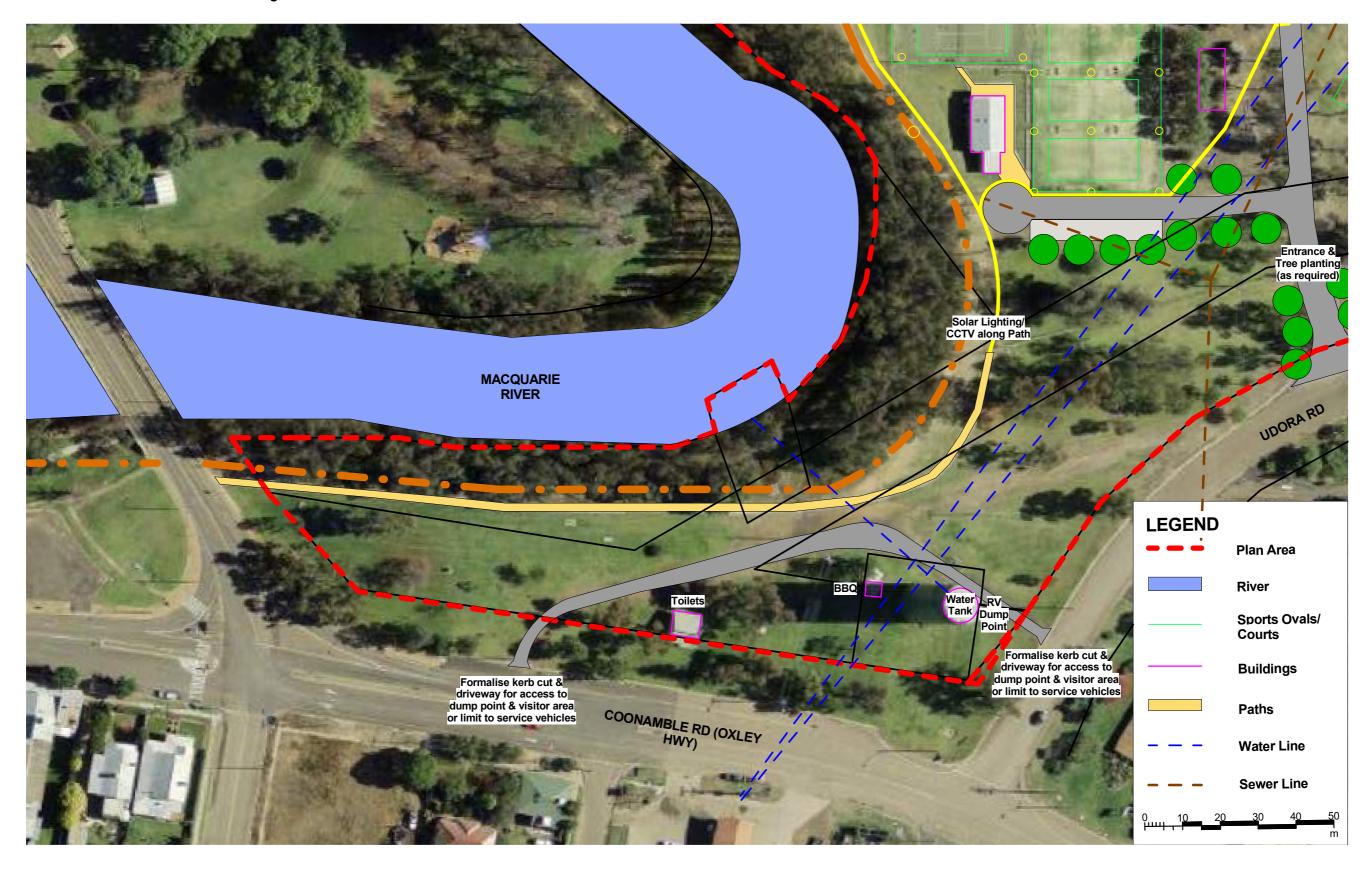

View from corner Oxley Hwy / Udora Road to Oxley Park & Water Tank

View from Oxley Hwy / Bridge - path along river to Victoria Park

**RV Dump Point near Water Tank (Council website)** 

View from Oxley Hwy - Entrance to Rest Area