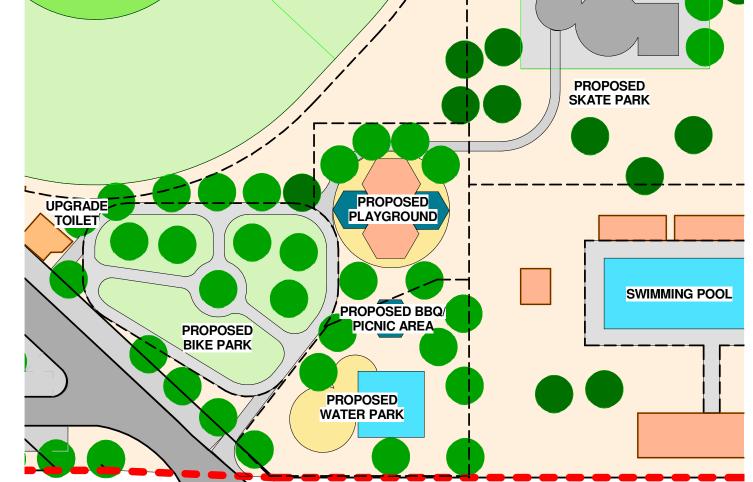

Carter Oval 3 Stafford St Lots 326/327 DP47963

Carter Oval/Park is currently used for:

 Warren War Memorial Swimming Pool
Senior Cricket
Former Council Caravan park (no longer used)
Off-Leash Dog Area
Basketball Courts
Depot parking
House on Crown land

## Skate Park (Anson St, Orange)

DRAWING Concept - Skate / Bike / Water Parks

A106 Date Issued: Scale @A3: 1:800

Carter Oval (April 2019)

106