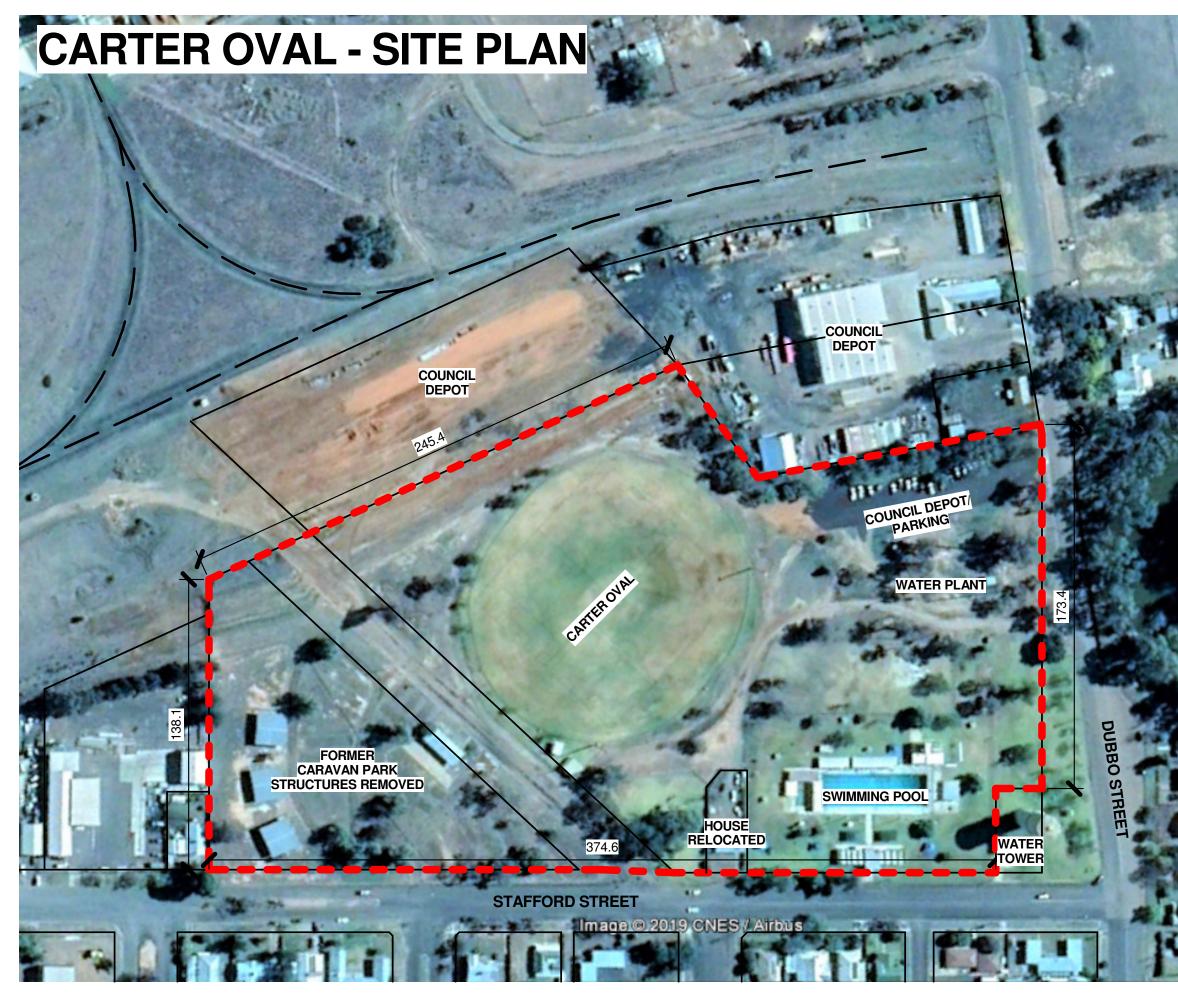

Carter Oval 3 Stafford St Lots 326/327 DP47963

Carter Oval/Park is currently used for:

 Warren War Memorial Swimming Pool
Senior Cricket
Former Council Caravan park (no longer used)
Off-Leash Dog Area
Basketball Courts
Depot parking
House on Crown land

Site Plan - Aerial + Cadastre

A101

| <b>iPLAN PROJECTS</b>            | ORANGE NSW 2800 | CLIENT               | PROJECT                 | D |
|----------------------------------|-----------------|----------------------|-------------------------|---|
| Planning & Development Solutions |                 | Warren Shire Council | Warren Recreation Plans | С |