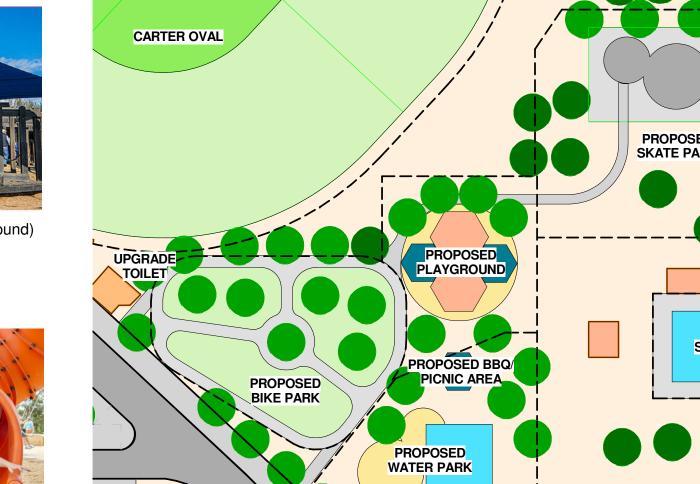

## Skate Park (Anson St, Orange)

DRAWING Concept - Skate / Bike / Water Parks

A106 Date Issued: Scale @A3: 1:800

Carter Oval (April 2019)

106