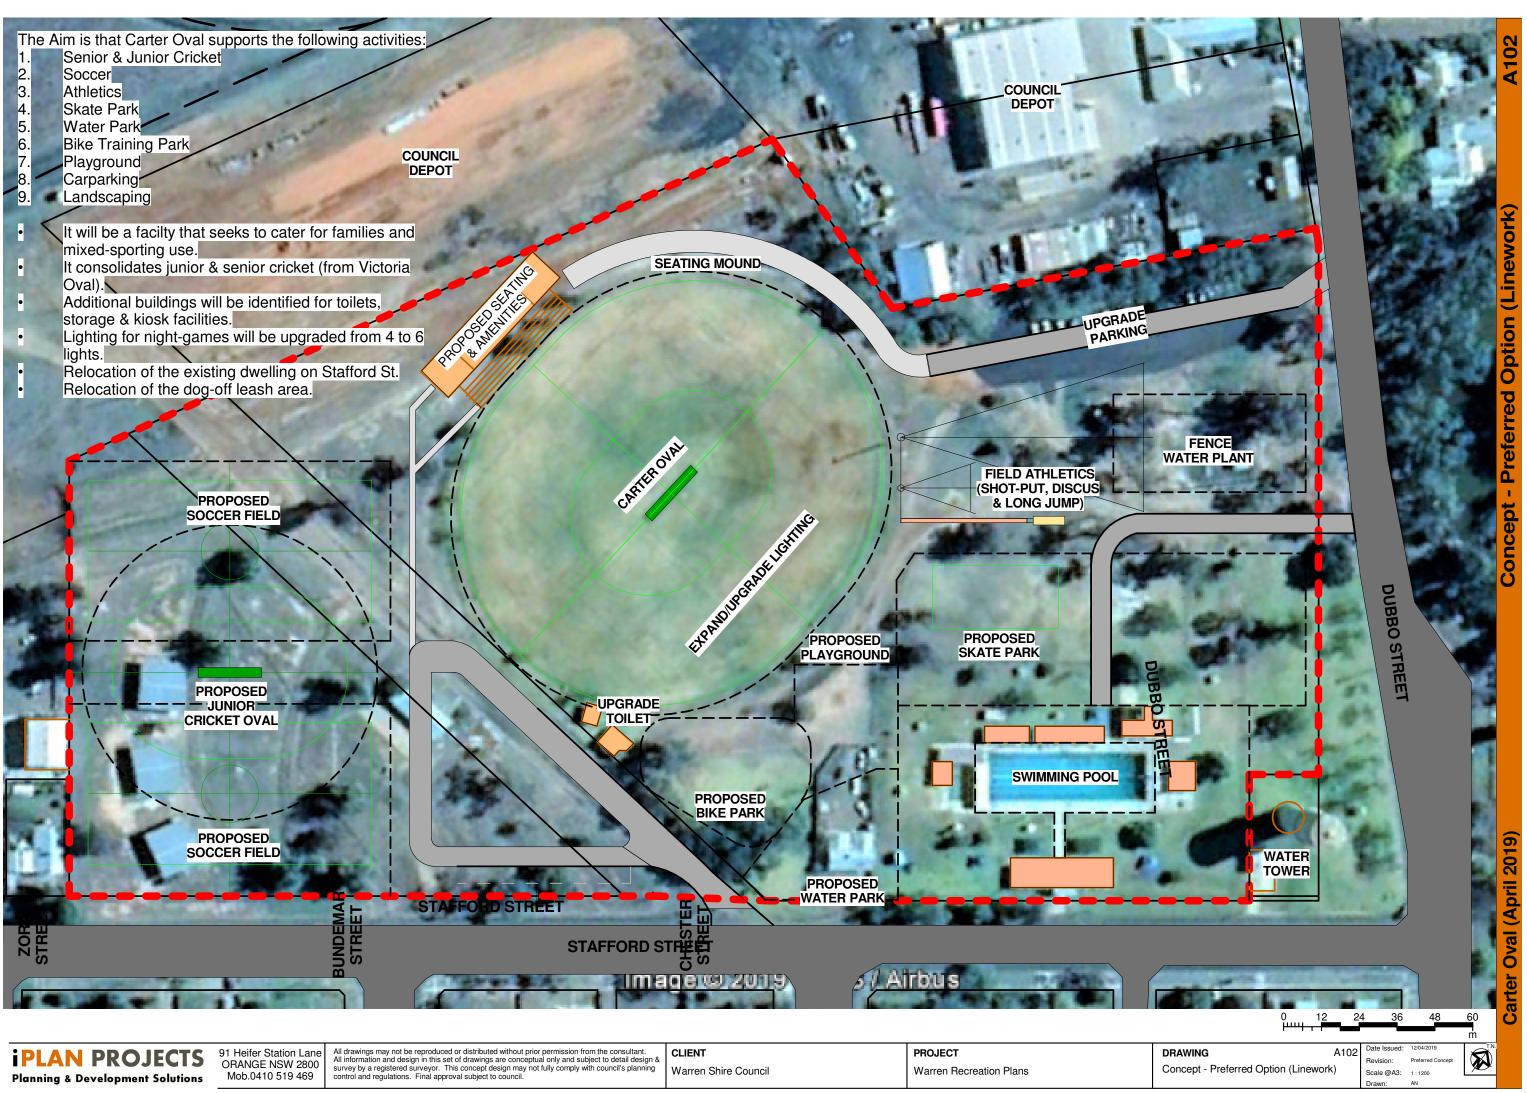

Carter Oval 3 Stafford St Lots 326/327 DP47963

Carter Oval/Park is currently used for:

 Warren War Memorial Swimming Pool
Senior Cricket
Former Council Caravan park (no longer used)
Off-Leash Dog Area
Basketball Courts
Depot parking
House on Crown land