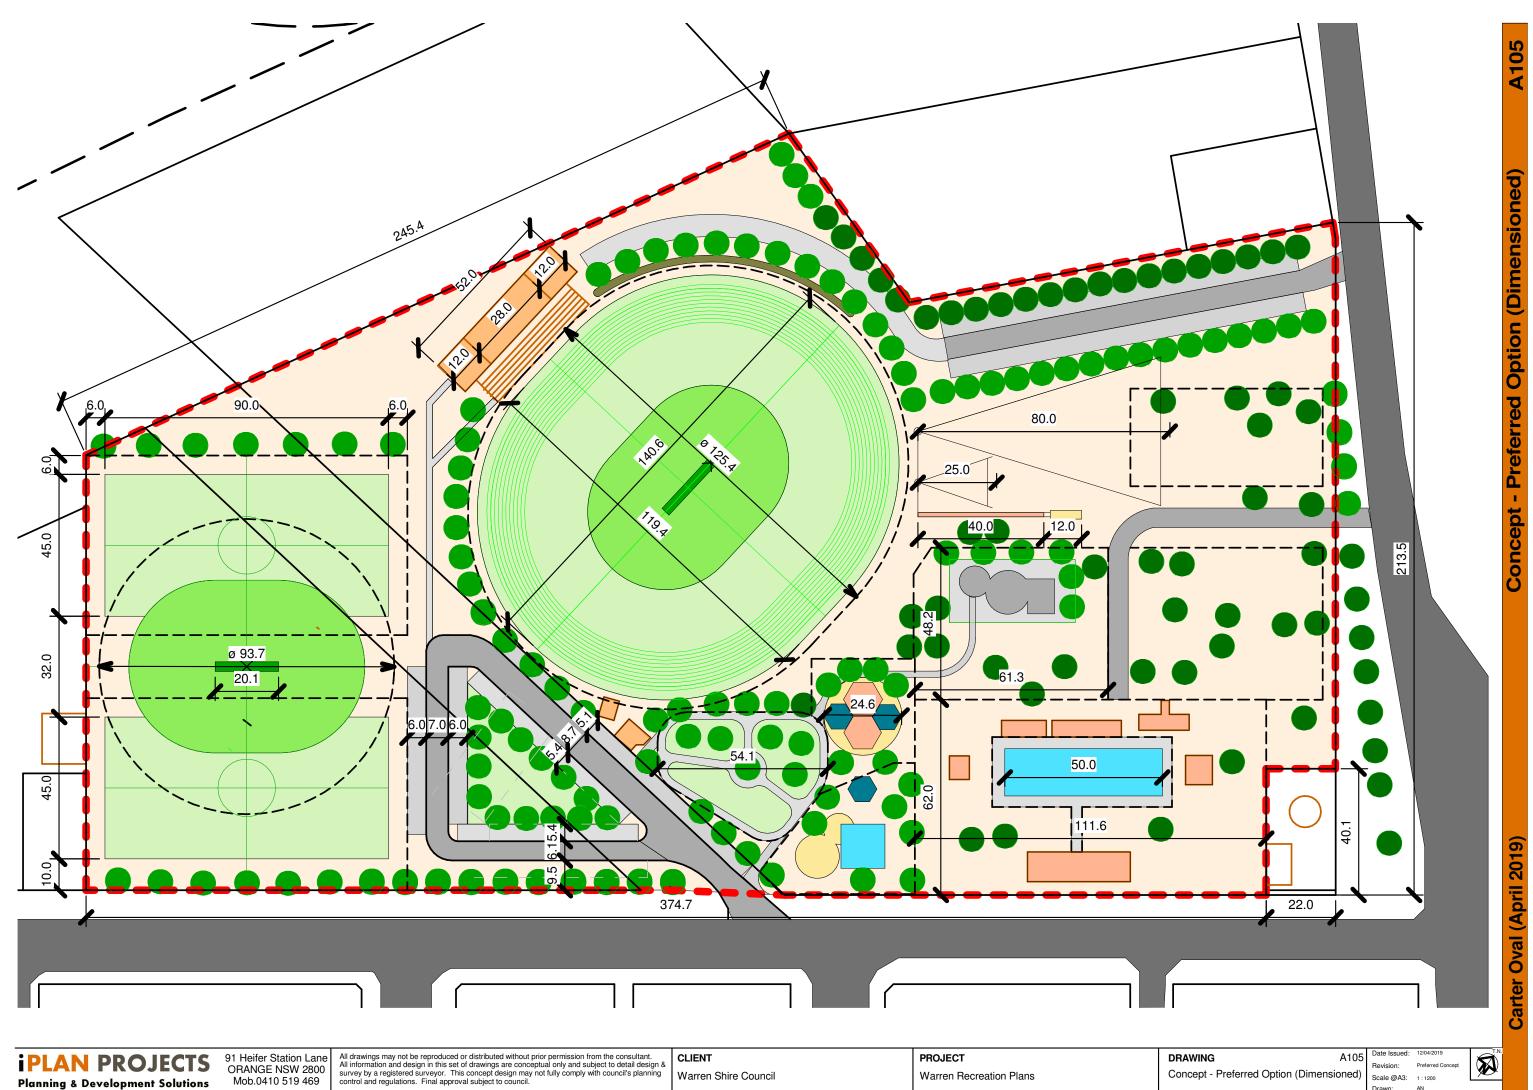

Carter Oval 3 Stafford St Lots 326/327 DP47963

Carter Oval/Park is currently used for:

 Warren War Memorial Swimming Pool
Senior Cricket
Former Council Caravan park (no longer used)
Off-Leash Dog Area
Basketball Courts
Depot parking
House on Crown land

| PLAN PROJECTS 91 Heifer Station<br>OBANGE NSW | 91 Heifer Station Lane | All drawings may not be reproduced or distributed without prior permission from the consultant.<br>All information and design in this set of drawings are conceptual only and subject to detail design & | CLIENT               | PROJECT                 | [ |
|-----------------------------------------------|------------------------|----------------------------------------------------------------------------------------------------------------------------------------------------------------------------------------------------------|----------------------|-------------------------|---|
| Planning & Development Solutions              | Mob.0410 519 469       | survey by a registered surveyor. This concept design may not fully comply with council's planning                                                                                                        | Warren Shire Council | Warren Recreation Plans | ( |