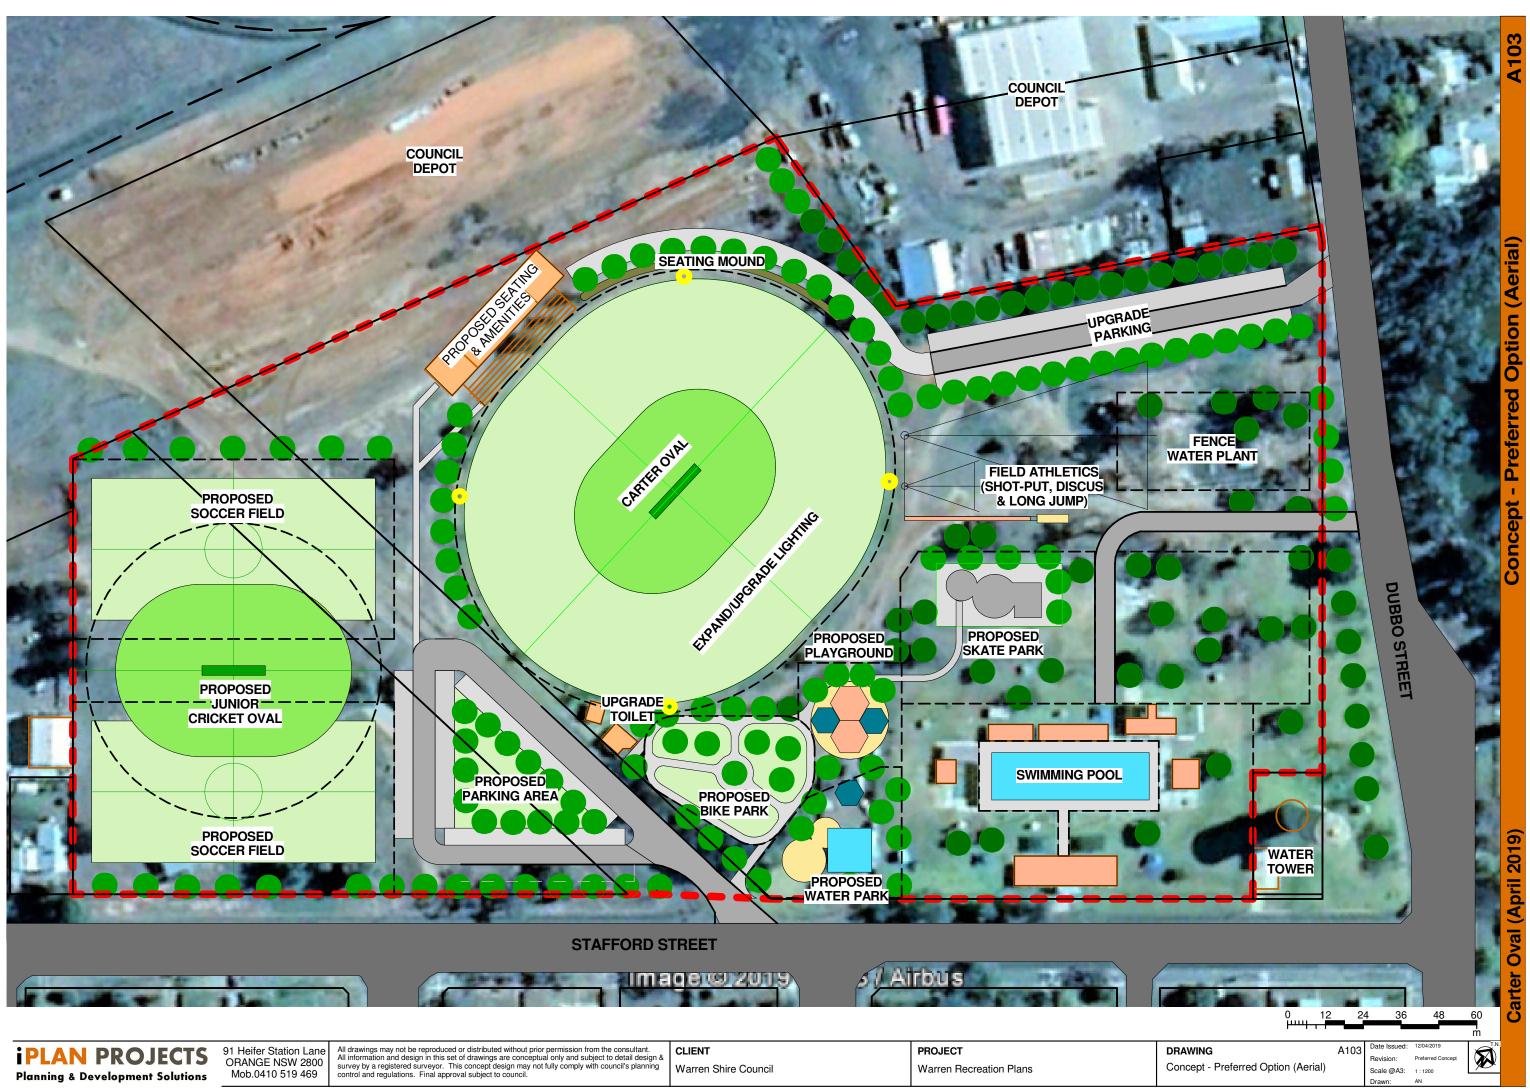

Carter Oval 3 Stafford St Lots 326/327 DP47963

Carter Oval/Park is currently used for:

 Warren War Memorial Swimming Pool
Senior Cricket
Former Council Caravan park (no longer used)
Off-Leash Dog Area
Basketball Courts
Depot parking
House on Crown land

Site Plan - Aerial + Cadastre

A101

| <b>iPLAN PROJECTS</b>            | ORANGE NSW 2800 | CLIENT               | PROJECT                 | D |
|----------------------------------|-----------------|----------------------|-------------------------|---|
| Planning & Development Solutions |                 | Warren Shire Council | Warren Recreation Plans | С |