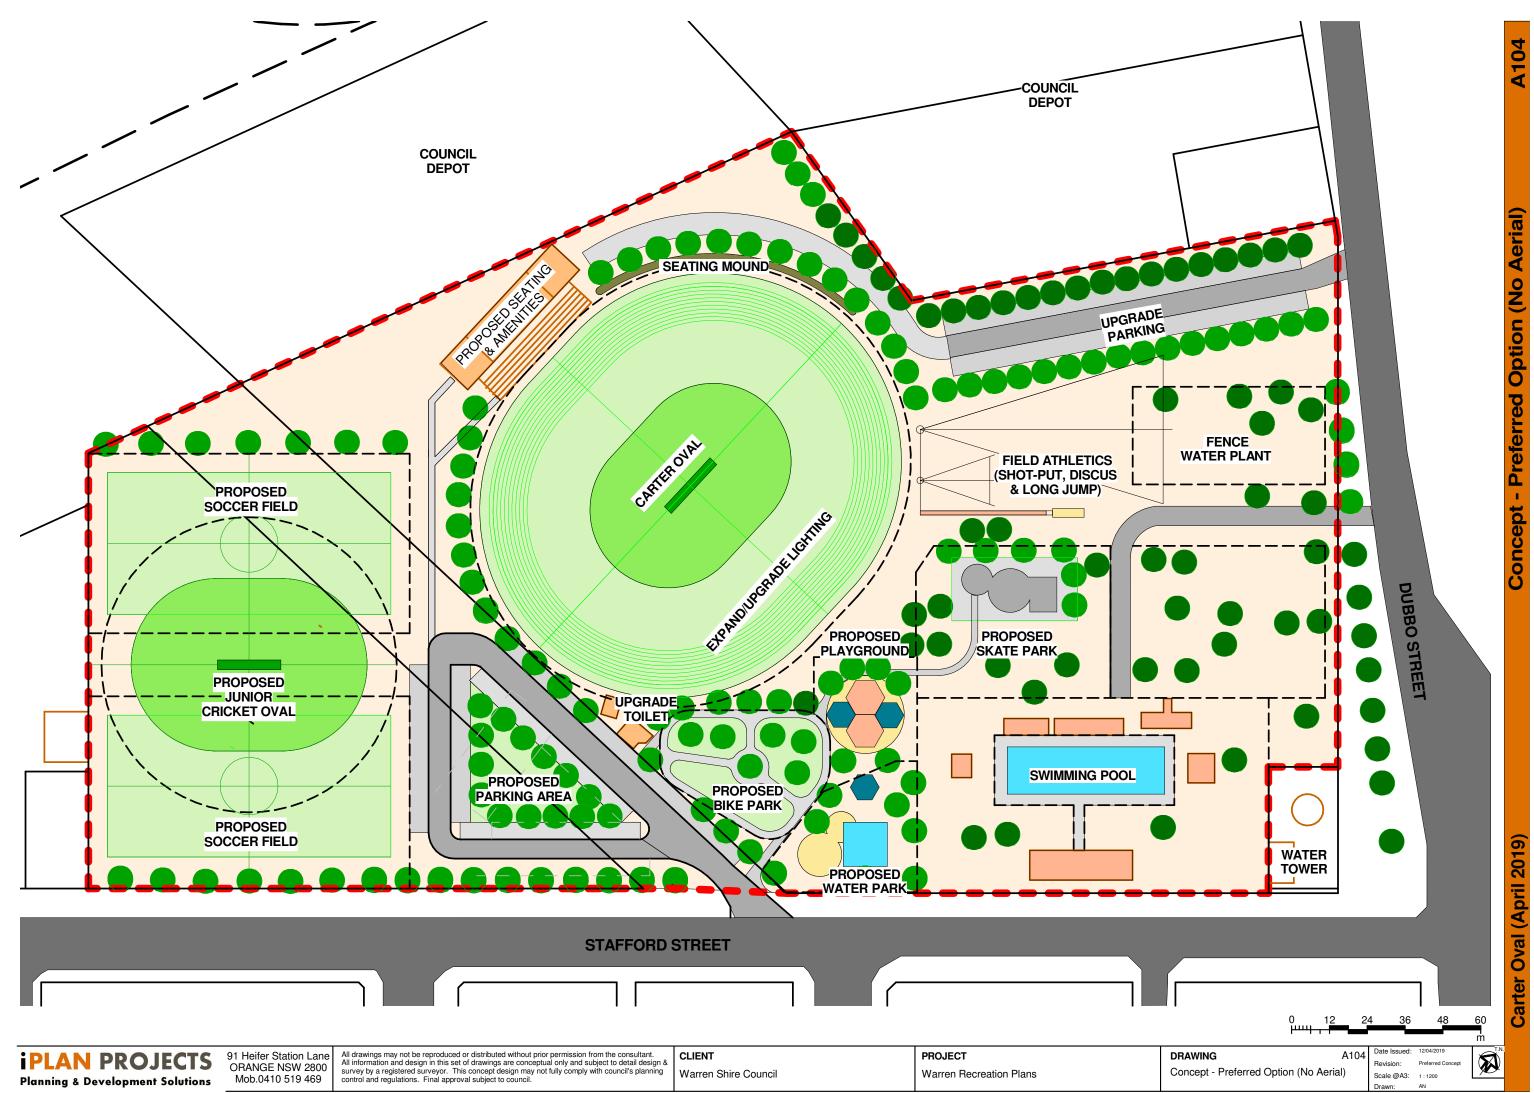

Carter Oval 3 Stafford St Lots 326/327 DP47963

Carter Oval/Park is currently used for:

 Warren War Memorial Swimming Pool
Senior Cricket
Former Council Caravan park (no longer used)
Off-Leash Dog Area
Basketball Courts
Depot parking
House on Crown land

| <b>iPLAN PROJECTS</b>            | ORANGE NSW 2800 | All drawings may not be reproduced or distributed without prior permission from the consultant.<br>All information and design in this set of drawings are conceptual only and subject to detail design &<br>survey by a registered surveyor. This concept design may not fully comply with council's planning<br>control and regulations. Final approval subject to council. | CLIENT               | PROJECT                 | DRA  |
|----------------------------------|-----------------|------------------------------------------------------------------------------------------------------------------------------------------------------------------------------------------------------------------------------------------------------------------------------------------------------------------------------------------------------------------------------|----------------------|-------------------------|------|
| Planning & Development Solutions |                 |                                                                                                                                                                                                                                                                                                                                                                              | Warren Shire Council | Warren Recreation Plans | Cond |
|                                  |                 |                                                                                                                                                                                                                                                                                                                                                                              |                      |                         |      |